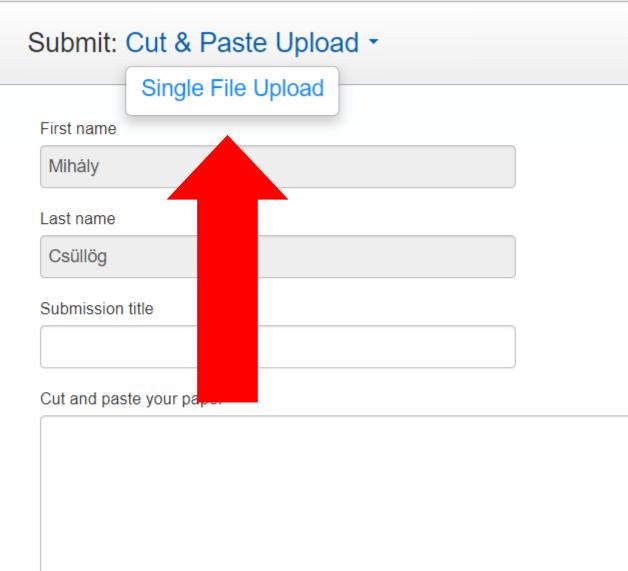

## Additional upload information

Once the submission has started, select Cut & Paste Upload next to the Submit option, then click on <u>Single File Upload</u> and continue with the submission.