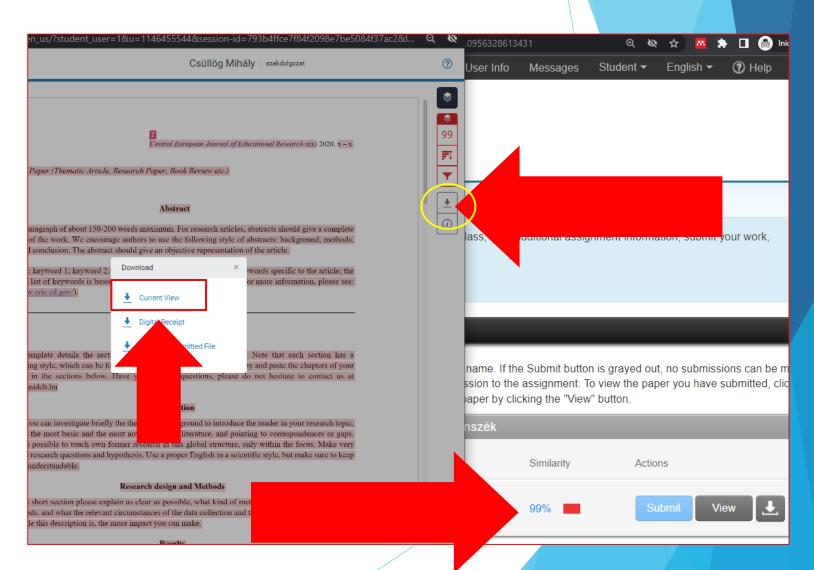

## View and dowload the similarity report

- The similarity checking process takes 1-2 minutes. If there will not result, please send an e-mail to <a href="mailtog@eng.unideb.hu">mcsullog@eng.unideb.hu</a>, and the problem will be solved.
- Click on the similarity percent to view the similarity report. And then please download it by clicking on the arrow symbol (marked in yellow in the picture). With the Current View option possible the dowload the complete similarity report. The similarity index and the list of similar sources are shown at the end of the report.