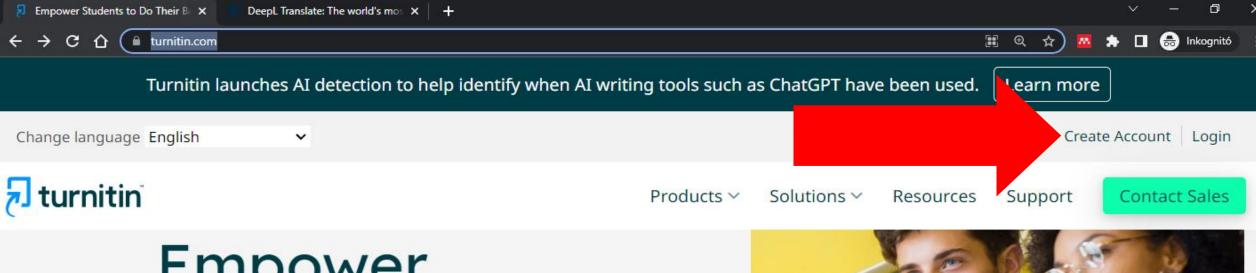

# Registration

- Empower students to do
- Please open turnitin.com site!
- Click on the Create Account button!